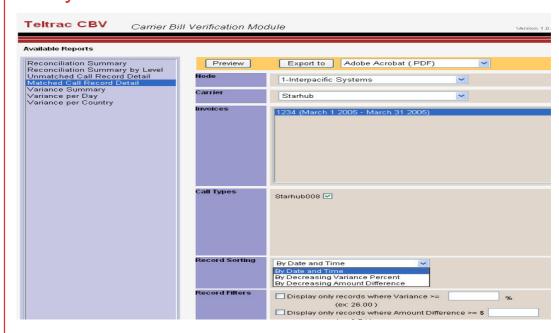

...Until now:

TELTRAC CBV will read the soft bills from your carriers and compare each call individually against the Teltrac Call Accounting CDR log, sorting calls by variance in time and variance in billed amount. Quickly, cleanly, automatically, every month, every bill.

### The Benefits

- Identify: individual calls with incorrect billing charges.
- Detect: calls not placed by you but billed to you.
- Document: detailed hard evidence with which to approach carrier for billing adjustment and compensation.
- **Ensure:** that the individual billing plan provided by your carrier is correctly implemented for all destinations.
- Assist: your carrier to correct your monthly billing by providing him with complete details of billings errors.

> Aberdeen Group

**Key Features** 

- Supports and analyses bills for any number of carriers
- Analyses any call type (International, National, Local) for which a detailed soft bill is available.
- Detects variance in both call charges and call durations
- User-definable variance sensitivity
- Screens and reports individual calls found on Carrier Bill and not found on CDR Log, and vice versa.
- Detailed and Summary Reports
- Installs with any Teltrac SQL-based Call Accounting system
- Browser user interface and Web-based reports for easy sorting